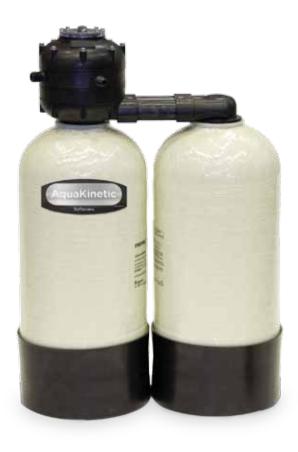

## GET THE SOFT WATER ADVANTAGE WITH AN AQUAKINETIC WATER SOFTENER.

## AquaKinetic System features:

- Patented non-electric valve
- Dual tank system provides soft water 24/7
- Up to 37 grains of hardness removal and 1 ppm (parts per million) of iron removal
- Efficient demand regeneration
- · Kinetico valve, tanks and resin are WQA certified to NSF/ANSI 61
- 5-year warranty