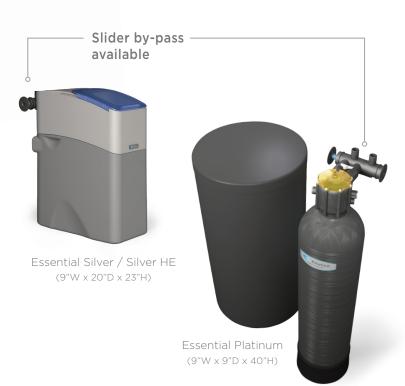

## **Product Highlights**

**Non-Electric Operation:** Moving water powers these systems, not electricity, so operation is simple and reliable. There are no timers or computers to set, adjust, repair or replace.

**AccuDial™ 5 Precision:** Your water professional will accurately adjust the system to your specific water conditions.

**Efficient Hardness Removal:** Get the water you want in your home.

**Minimal Regeneration Time:** Unit is back in service more quickly than traditional single-tank softeners.